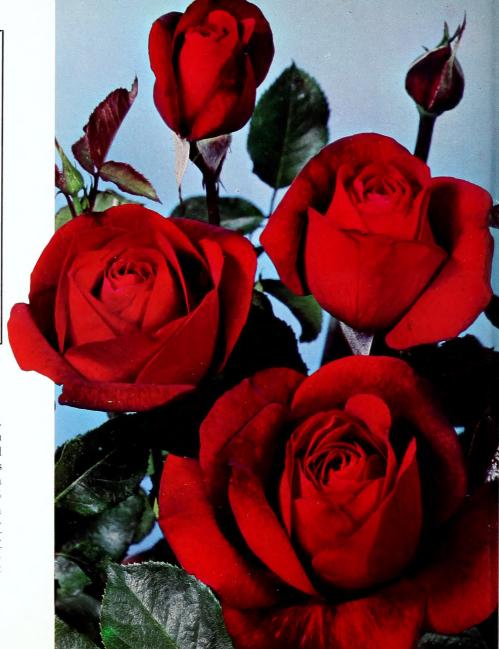

#### Scarlet Knight (right)

#### ALL-AMERICA AWARD WINNER FOR 1968

Grandiflora. (The House of Meilland). Plant Pat. 2692. Scarlet Knight is a wonderful new Grandiflora which fills a need in this class for a good red rose. This is a rich, vibrant red Grandiflora—an eye-catching, velvety, scarlet-red that holds its magnificent color beautifully. The well-shaped buds open from a deep, dark red to blooms of classic, high-centered form, 4 to 5 inches across. Bloom comes usually two or three to the stem, with occasional single flowers which are excellent for cutting. Not only are the blooms exceptionally beautiful, but Scarlet Knight produces so many of them all season. The plant has wonderful vigor, grows medium to tall with a fine, upright habit. The excellent foliage is of a rich leathery green.

**\$4 ea.**—3 or more, \$3.55 ea.